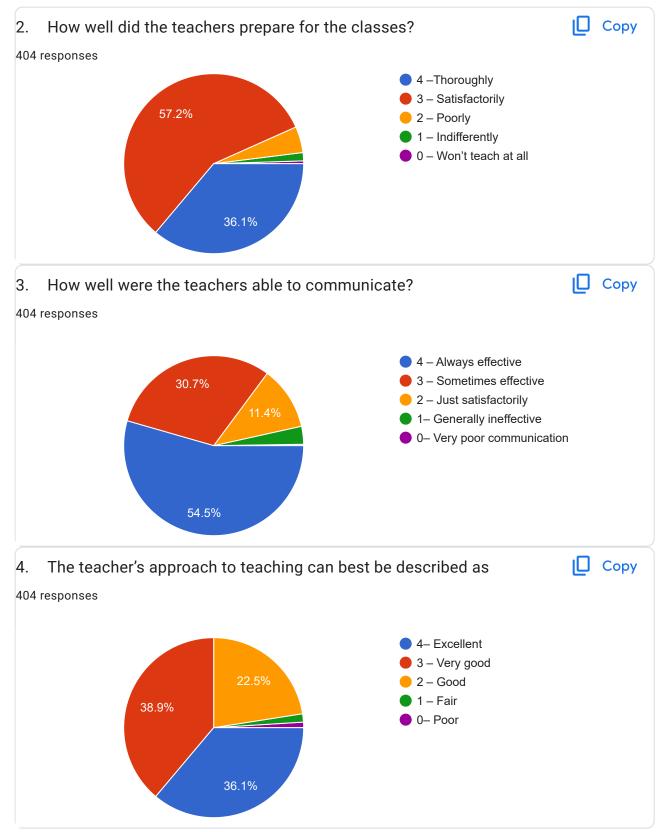

more responses are hidden                         |        |
| 1. How much of the syllabus was covered in the class? | 🗋 Сору |
| 404 responses                                         |        |
| ● 4 – 85 to 100%                                      |        |
| 30% 3 – 70 to 84%                                     |        |
| 2 – 55 to 69%                                         |        |
| 8.2%                                                  |        |
|                                                       |        |
|                                                       |        |
| 59.2%                                                 |        |
|                                                       |        |
|                                                       |        |















| 21. Give suggestions to improve the overall teaching – learning experience in your institution. |
|-------------------------------------------------------------------------------------------------|
| 404 responses                                                                                   |
| Good                                                                                            |
| Good                                                                                            |
| Yes                                                                                             |
| Very good                                                                                       |
| Νο