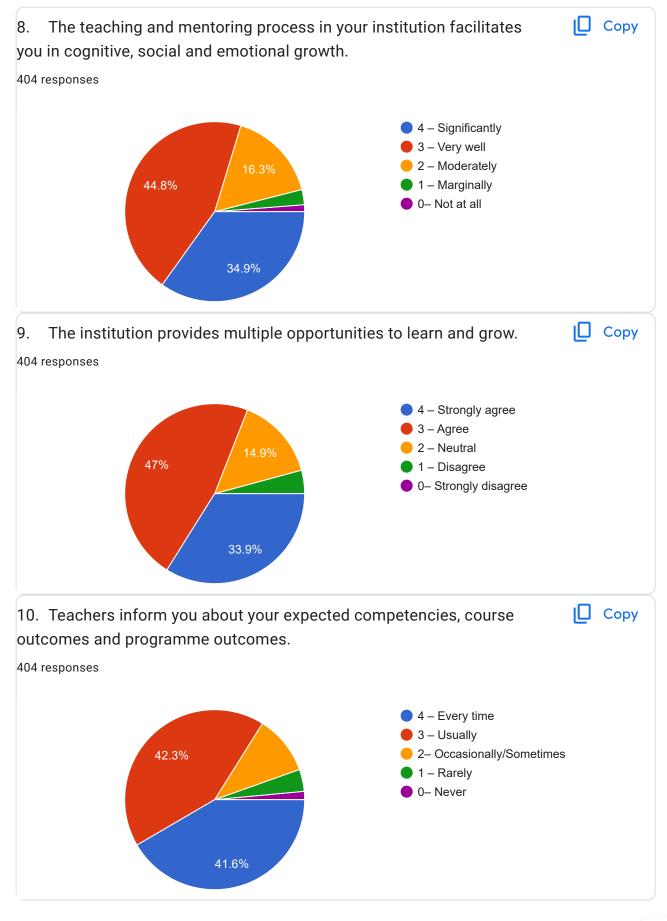

e responses are hidden                         |        |
| 1. How much of the syllabus was covered in the class? | 🗋 Сору |
| 404 responses                                         |        |
| ● 4 – 85 to 100%                                      |        |
| 30% 3 – 70 to 84%                                     |        |
| 2 – 55 to 69%                                         |        |
| 8.2%                                                  |        |
|                                                       |        |
|                                                       |        |
| 59.2%                                                 |        |
|                                                       |        |
|                                                       |        |















| 21. Give suggestions to improve the overall teaching – learning experience in your institution. |
|-------------------------------------------------------------------------------------------------|
| 404 responses                                                                                   |
| Good                                                                                            |
| Good                                                                                            |
| Yes                                                                                             |
| Very good                                                                                       |
| Νο