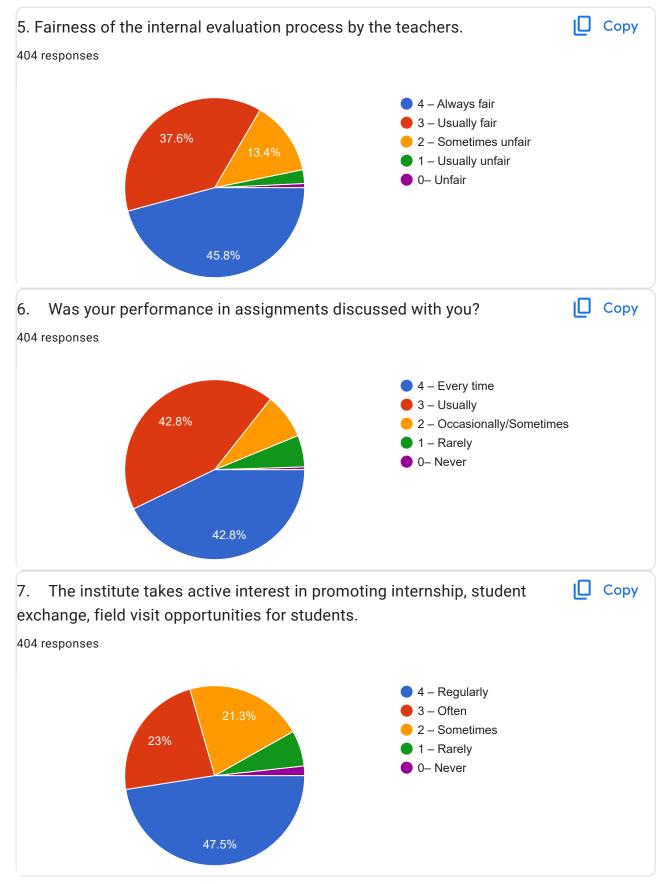

ore responses are hidden                         |        |
| 1. How much of the syllabus was covered in the class? | 🗋 Сору |
| 404 responses                                         |        |
| ● 4 – 85 to 100%                                      |        |
| 30% 3 – 70 to 84%                                     |        |
| 2 – 55 to 69%                                         |        |
| 8.2%                                                  |        |
|                                                       |        |
|                                                       |        |
| 59.2%                                                 |        |
|                                                       |        |
|                                                       |        |















| 21. Give suggestions to improve the overall teaching – learning experience in your institution. |
|-------------------------------------------------------------------------------------------------|
| 404 responses                                                                                   |
| Good                                                                                            |
| Good                                                                                            |
| Yes                                                                                             |
| Very good                                                                                       |
| Νο