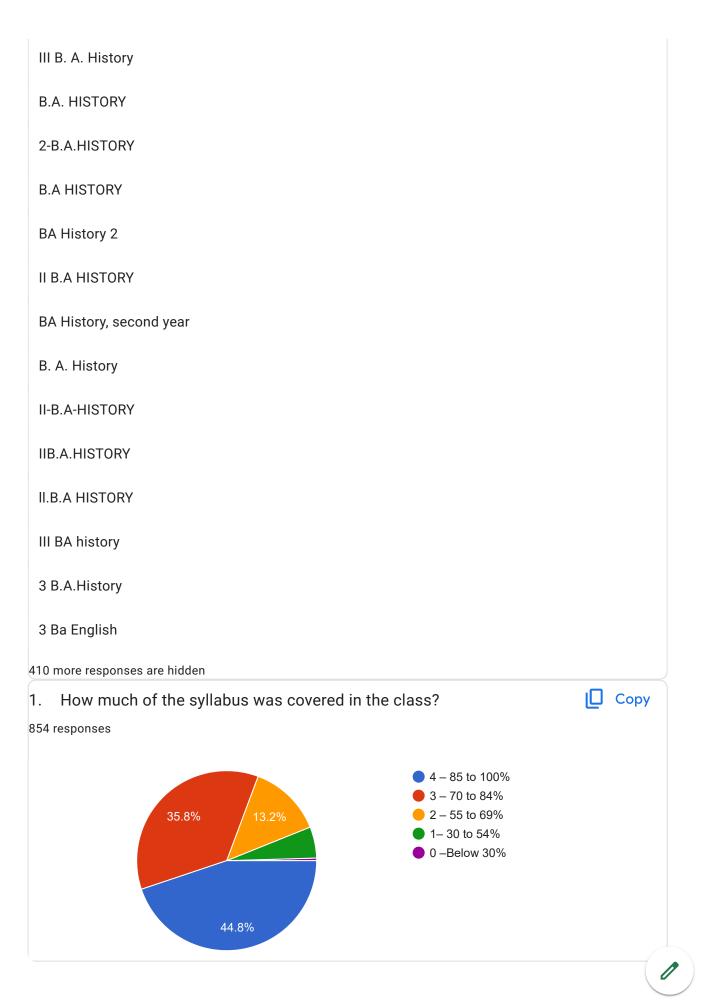

e hidden



| Class                       |  |
|-----------------------------|--|
| 648 responses               |  |
| BBA                         |  |
| BCA                         |  |
| B.sc computer science       |  |
| Bsc mathematics             |  |
| A                           |  |
| Bsc computer science        |  |
| 3rd BCA                     |  |
| В                           |  |
| II BCA                      |  |
| Physics                     |  |
| B.A.HISTORY                 |  |
| B.COM(CA)                   |  |
| B.com(CA)                   |  |
| 3rd BA History              |  |
| B. A English                |  |
| B.sc mathematics            |  |
| Computer science            |  |
| III B.Sc (Computer science) |  |
| III-BSC CS                  |  |

B.com(ca)

































| 21. Give suggestions to improve the overall teaching – learning experience in your institution. |   |
|-------------------------------------------------------------------------------------------------|---|
| 854 responses                                                                                   |   |
| Good                                                                                            |   |
| No                                                                                              |   |
| Good                                                                                            |   |
| Very good                                                                                       |   |
| Excellent