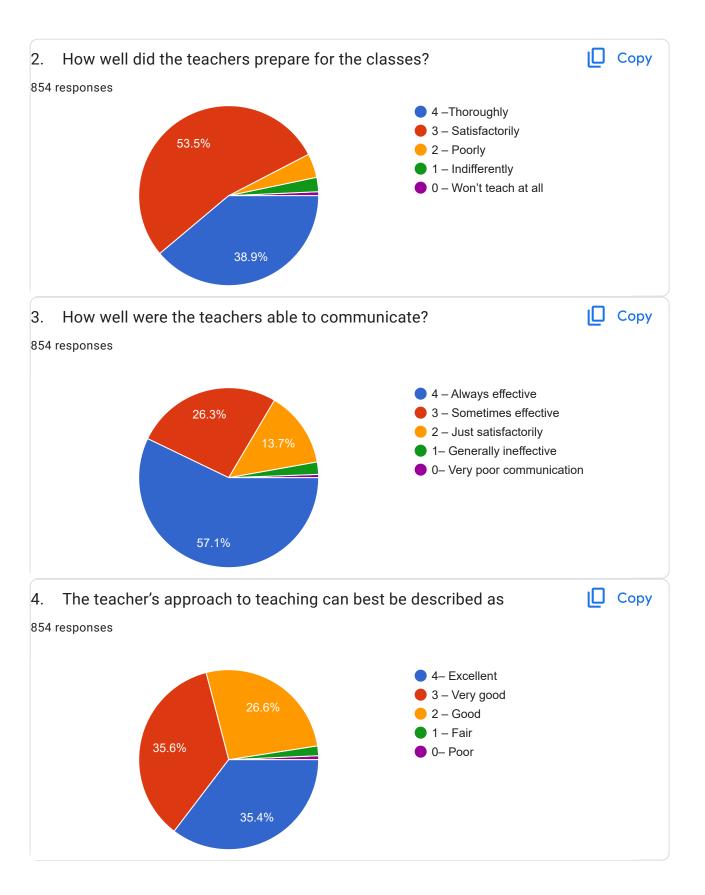

hidden



| Class                       |  |
|-----------------------------|--|
| 648 responses               |  |
| BBA                         |  |
| BCA                         |  |
| B.sc computer science       |  |
| Bsc mathematics             |  |
| A                           |  |
| Bsc computer science        |  |
| 3rd BCA                     |  |
| В                           |  |
| II BCA                      |  |
| Physics                     |  |
| B.A.HISTORY                 |  |
| B.COM(CA)                   |  |
| B.com(CA)                   |  |
| 3rd BA History              |  |
| B. A English                |  |
| B.sc mathematics            |  |
| Computer science            |  |
| III B.Sc (Computer science) |  |
| III-BSC CS                  |  |

B.com(ca)

































| 21. Give suggestions to improve the overall teaching – learning experience in your institution. |   |
|-------------------------------------------------------------------------------------------------|---|
| 854 responses                                                                                   |   |
| Good                                                                                            |   |
| No                                                                                              |   |
| Good                                                                                            |   |
| Very good                                                                                       |   |
| Excellent