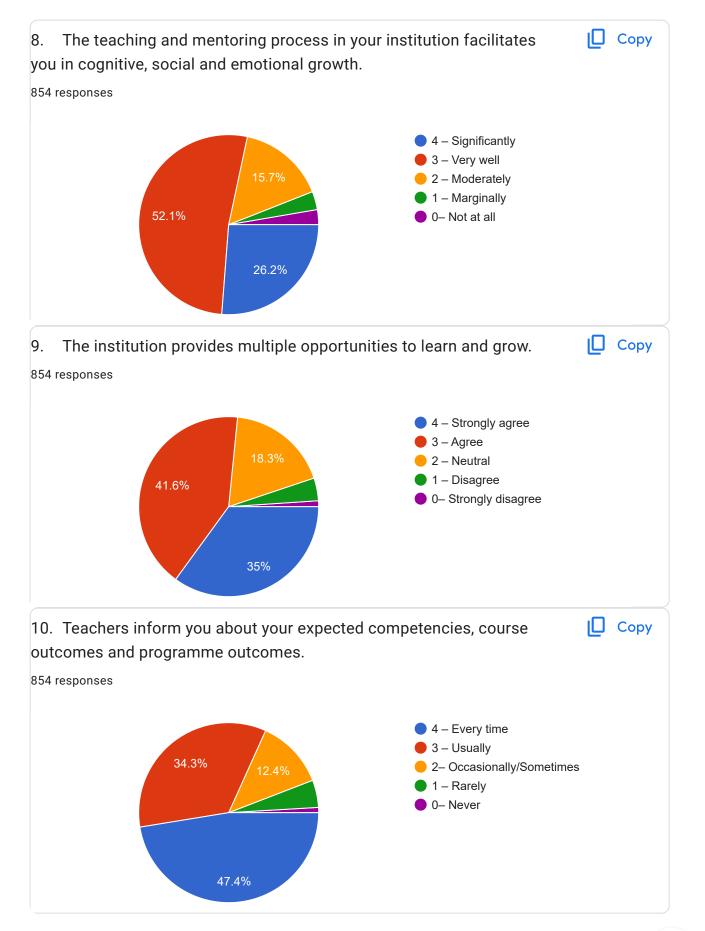

| Class                       |  |
|-----------------------------|--|
| 648 responses               |  |
| BBA                         |  |
| BCA                         |  |
| B.sc computer science       |  |
| Bsc mathematics             |  |
| A                           |  |
| Bsc computer science        |  |
| 3rd BCA                     |  |
| В                           |  |
| II BCA                      |  |
| Physics                     |  |
| B.A.HISTORY                 |  |
| B.COM(CA)                   |  |
| B.com(CA)                   |  |
| 3rd BA History              |  |
| B. A English                |  |
| B.sc mathematics            |  |
| Computer science            |  |
| III B.Sc (Computer science) |  |
| III-BSC CS                  |  |

B.com(ca)

































| 21. Give suggestions to improve the overall teaching – learning experience in your institution. |   |
|-------------------------------------------------------------------------------------------------|---|
| 854 responses                                                                                   |   |
| Good                                                                                            |   |
| No                                                                                              |   |
| Good                                                                                            |   |
| Very good                                                                                       |   |
| Excellent