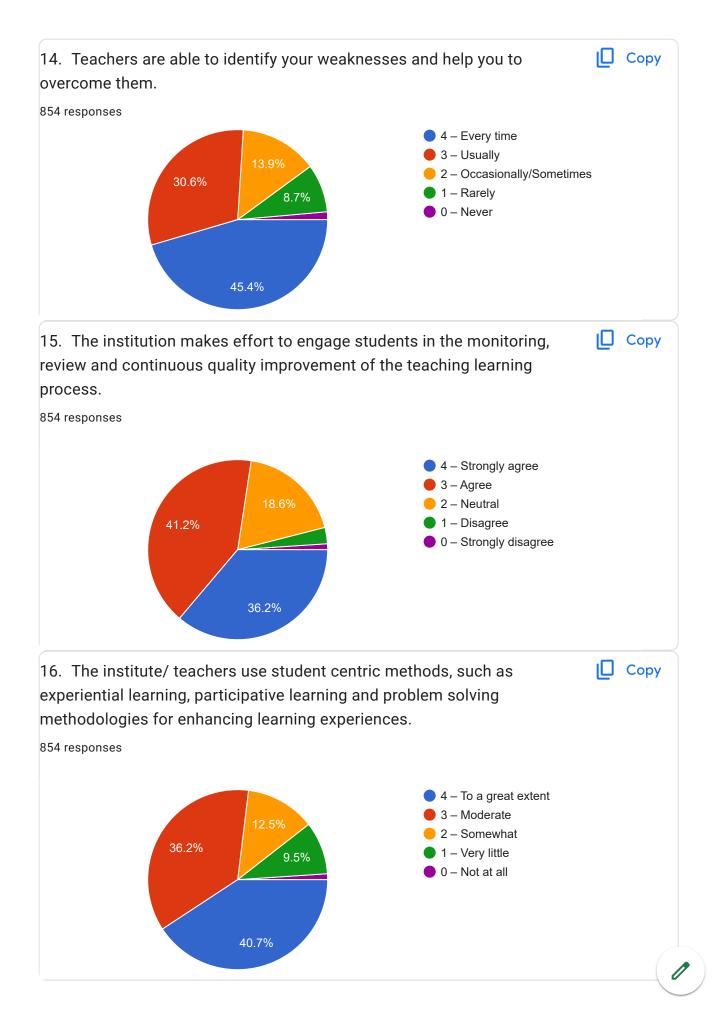

s                       |  |
|-----------------------------|--|
| 648 responses               |  |
| BBA                         |  |
| BCA                         |  |
| B.sc computer science       |  |
| Bsc mathematics             |  |
| A                           |  |
| Bsc computer science        |  |
| 3rd BCA                     |  |
| В                           |  |
| II BCA                      |  |
| Physics                     |  |
| B.A.HISTORY                 |  |
| B.COM(CA)                   |  |
| B.com(CA)                   |  |
| 3rd BA History              |  |
| B. A English                |  |
| B.sc mathematics            |  |
| Computer science            |  |
| III B.Sc (Computer science) |  |
| III-BSC CS                  |  |

B.com(ca)

































| 21. Give suggestions to improve the overall teaching – learning experience in your institution. |   |
|-------------------------------------------------------------------------------------------------|---|
| 854 responses                                                                                   |   |
| Good                                                                                            |   |
| No                                                                                              |   |
| Good                                                                                            |   |
| Very good                                                                                       |   |
| Excellent