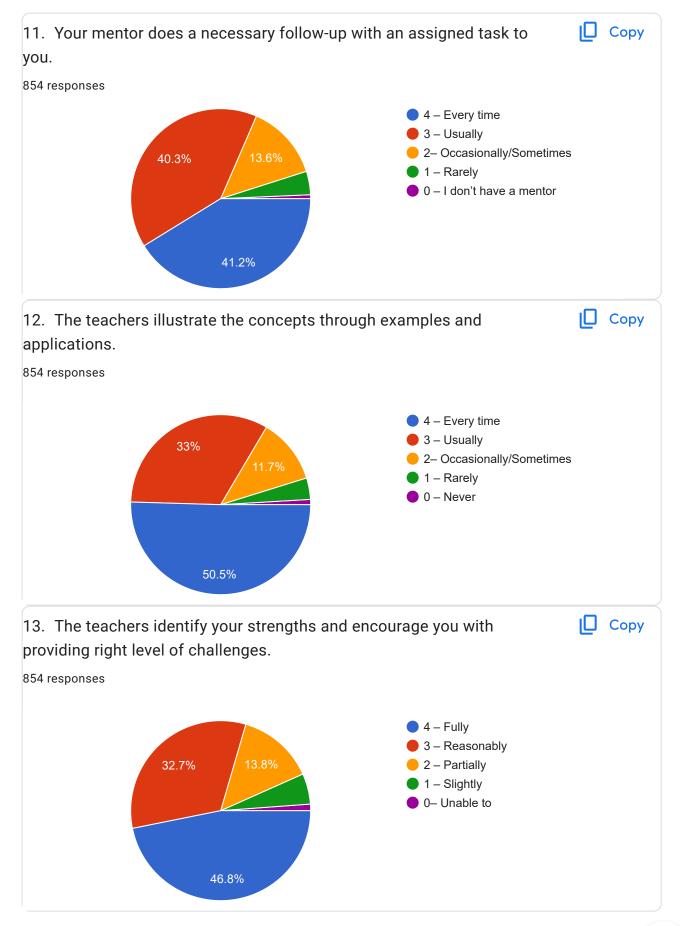

Class                       |  |
|-----------------------------|--|
| 648 responses               |  |
| BBA                         |  |
| BCA                         |  |
| B.sc computer science       |  |
| Bsc mathematics             |  |
| A                           |  |
| Bsc computer science        |  |
| 3rd BCA                     |  |
| В                           |  |
| II BCA                      |  |
| Physics                     |  |
| B.A.HISTORY                 |  |
| B.COM(CA)                   |  |
| B.com(CA)                   |  |
| 3rd BA History              |  |
| B. A English                |  |
| B.sc mathematics            |  |
| Computer science            |  |
| III B.Sc (Computer science) |  |
| III-BSC CS                  |  |

B.com(ca)

































| 21. Give suggestions to improve the overall teaching – learning experience in your institution. |   |
|-------------------------------------------------------------------------------------------------|---|
| 854 responses                                                                                   |   |
| Good                                                                                            |   |
| No                                                                                              |   |
| Good                                                                                            |   |
| Very good                                                                                       |   |
| Excellent