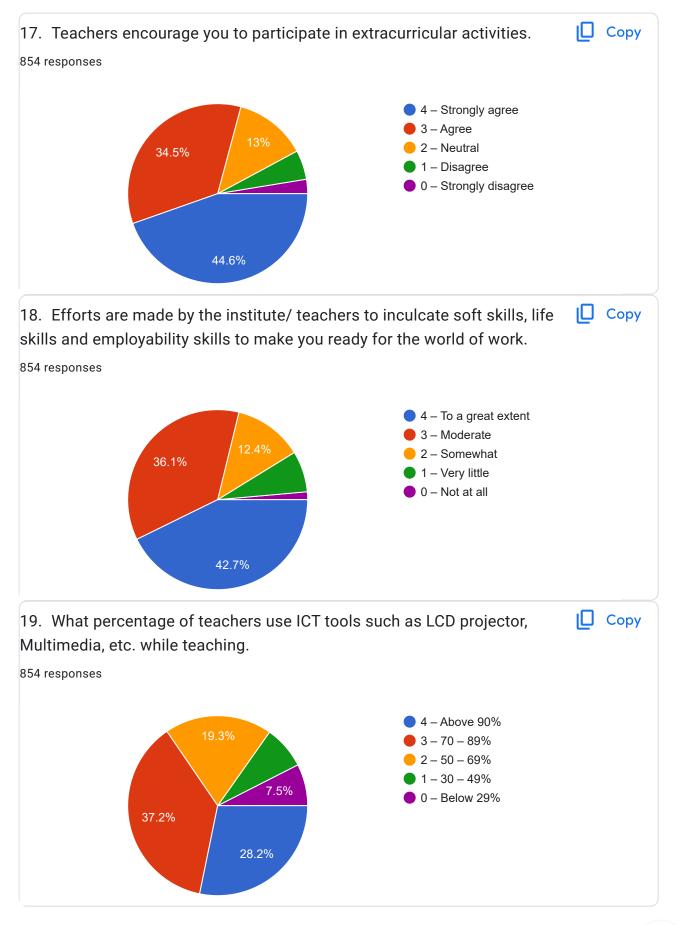

|  |
|-----------------------------|--|
| 648 responses               |  |
| BBA                         |  |
| BCA                         |  |
| B.sc computer science       |  |
| Bsc mathematics             |  |
| A                           |  |
| Bsc computer science        |  |
| 3rd BCA                     |  |
| В                           |  |
| II BCA                      |  |
| Physics                     |  |
| B.A.HISTORY                 |  |
| B.COM(CA)                   |  |
| B.com(CA)                   |  |
| 3rd BA History              |  |
| B. A English                |  |
| B.sc mathematics            |  |
| Computer science            |  |
| III B.Sc (Computer science) |  |
| III-BSC CS                  |  |

B.com(ca)

































| 21. Give suggestions to improve the overall teaching – learning experience in your institution. |   |
|-------------------------------------------------------------------------------------------------|---|
| 854 responses                                                                                   |   |
| Good                                                                                            |   |
| No                                                                                              |   |
| Good                                                                                            |   |
| Very good                                                                                       |   |
| Excellent