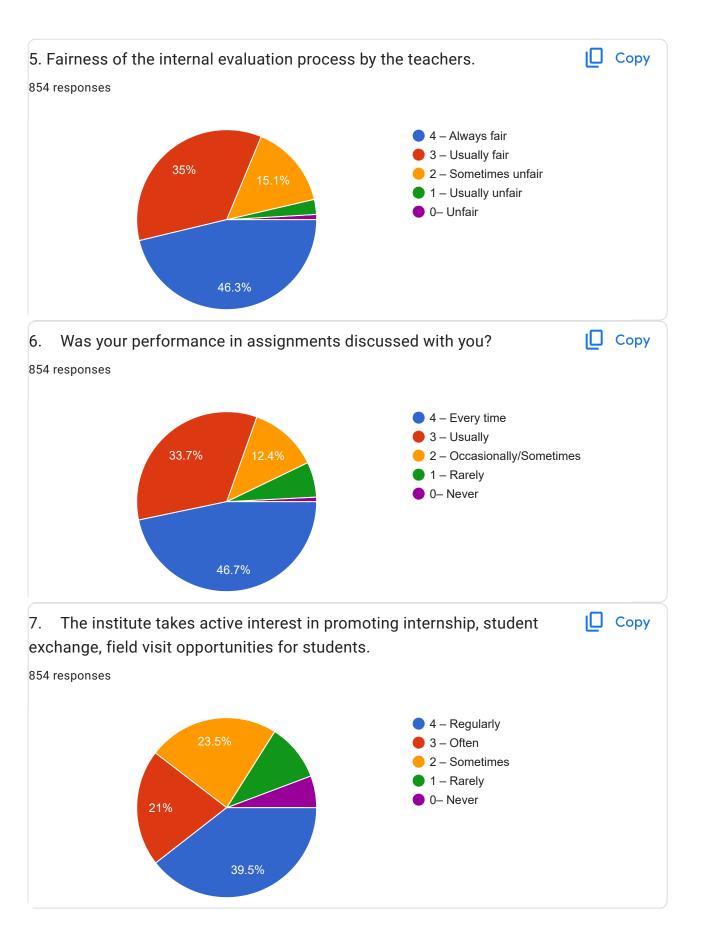

en



| Class                       |  |
|-----------------------------|--|
| 648 responses               |  |
| BBA                         |  |
| BCA                         |  |
| B.sc computer science       |  |
| Bsc mathematics             |  |
| A                           |  |
| Bsc computer science        |  |
| 3rd BCA                     |  |
| В                           |  |
| II BCA                      |  |
| Physics                     |  |
| B.A.HISTORY                 |  |
| B.COM(CA)                   |  |
| B.com(CA)                   |  |
| 3rd BA History              |  |
| B. A English                |  |
| B.sc mathematics            |  |
| Computer science            |  |
| III B.Sc (Computer science) |  |
| III-BSC CS                  |  |

B.com(ca)

































| 21. Give suggestions to improve the overall teaching – learning experience in your institution. |   |
|-------------------------------------------------------------------------------------------------|---|
| 854 responses                                                                                   |   |
| Good                                                                                            |   |
| No                                                                                              |   |
| Good                                                                                            |   |
| Very good                                                                                       |   |
| Excellent