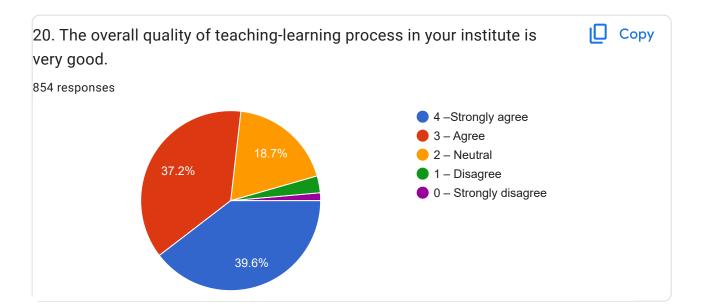

|  |
|-----------------------------|--|
| 648 responses               |  |
| BBA                         |  |
| BCA                         |  |
| B.sc computer science       |  |
| Bsc mathematics             |  |
| A                           |  |
| Bsc computer science        |  |
| 3rd BCA                     |  |
| В                           |  |
| II BCA                      |  |
| Physics                     |  |
| B.A.HISTORY                 |  |
| B.COM(CA)                   |  |
| B.com(CA)                   |  |
| 3rd BA History              |  |
| B. A English                |  |
| B.sc mathematics            |  |
| Computer science            |  |
| III B.Sc (Computer science) |  |
| III-BSC CS                  |  |

B.com(ca)

































| 21. Give suggestions to improve the overall teaching – learning experience in your institution. |   |
|-------------------------------------------------------------------------------------------------|---|
| 854 responses                                                                                   |   |
| Good                                                                                            |   |
| No                                                                                              |   |
| Good                                                                                            |   |
| Very good                                                                                       |   |
| Excellent